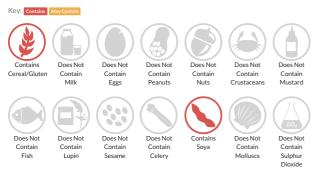

## Allergy Information

#### Ingredients

Potato Starch, Maltodextrin, Palm Fat, Salt, Sugar, <b>Wheat</b>Flour (with added Calcium, Iron, Niacin, Thiamin), Flavouring, Dried Onion, Colour (Ammonia Caramel), Onion Powder, Flavour Enhancer (Monosodium Glutamate), Yeast Extract Powder (contains <b>Barley</b>), Emulsifier (<b>Soya</b> Lecithin), Dried Parsley, Carrot Juice Powder, Acidity Regulator (Citric Acid), Sage Extract, Black Pepper Extract, Ground Lovage, Onion Oil, Rosemary Extract.