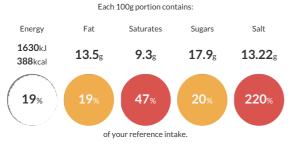

#### **Reference** Intake

Typical values per 100g : Energy 1630kJ 388kcal

## Nutritional Information

| Typical Values     | Per 100g          |
|--------------------|-------------------|
| Energy             | 1630kJ<br>388kCal |
| Carbohydrates      | 63.6g             |
| of which sugars    | 17.9g             |
| Fat                | 13.5g             |
| of which saturates | 9.3g              |
| Fibre              | 2.3g              |
| Protein            | 1.8g              |
| Salt               | 13.22g            |