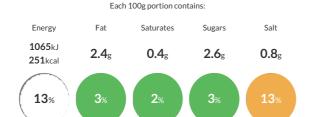

#### Reference Intake

of your reference intake. Typical values per 100g : Energy 1065kJ 251kcal

#### **Nutritional Information**

| Typical Values     | Per 100g          |
|--------------------|-------------------|
| Energy             | 1065kJ<br>251kCal |
| Carbohydrates      | 48.3g             |
| of which sugars    | 2.6g              |
| Fat                | 2.4g              |
| of which saturates | 0.4g              |
| Fibre              | 2g                |
| Protein            | 9.1g              |
| Salt               | 0.8g              |