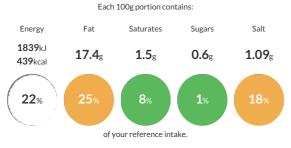

#### **Reference** Intake

Typical values per 100g : Energy 1839kJ 439kcal

#### Nutritional Information

| Typical Values     | Per 100g          |
|--------------------|-------------------|
| Energy             | 1839kJ<br>439kCal |
| Carbohydrates      | 56.6g             |
| of which sugars    | 0.6g              |
| Fat                | 17.4g             |
| of which saturates | 1.5g              |
| Fibre              | 10.9g             |
| Protein            | 8.6g              |
| Salt               | 1.09g             |