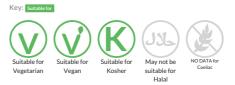

n 20g

Short Product Name: Lightly Sea Salted Popcorn

Popcorn sprinkled with sea salt.

Traded Unit GTIN: 15060283760000 Internal GTIN: 5060283760003 Supplier: Propercorn Suppliers Product Code: LSS2072

#### **Reference** Intake



Typical values per 100g : Energy 1839kJ 439kcal

#### Nutritional Information

| Typical Values     | Per 100g          |
|--------------------|-------------------|
| Energy             | 1839kJ<br>439kCal |
| Carbohydrates      | 56.6g             |
| of which sugars    | 0.6g              |
| Fat                | 17.4g             |
| of which saturates | 1.5g              |
| Fibre              | 10.9g             |
| Protein            | 8.6g              |
| Salt               | 1.09g             |

## Allergy Information



#### **Dietary Information**



#### Allergen Statement

Made in a factory that handles milk.

## Ingredients

Wholegrain Corn (85%), Rapeseed Oil, Sea Salt