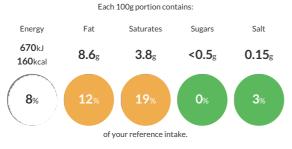

#### **Reference** Intake

Typical values per 100g : Energy 670kJ 160kcal

# Nutritional Information

| Typical Values     | Per 100g         |
|--------------------|------------------|
| Energy             | 670kJ<br>160kCal |
| Carbohydrates      | <0.5g            |
| of which sugars    | <0.5g            |
| Fat                | 8.6g             |
| of which saturates | 3.8g             |
| Fibre              | <0.5g            |
| Protein            | 20.7g            |
| Salt               | 0.15g            |