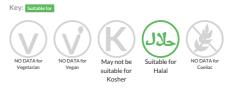

CED BEEF 6x2.5kg

Short Product Name: HALAL DICED BEEF

Raw, free flow frozen diced beef

 Traded Unit GTIN:
 05013143010015
 Internal GTIN:
 5013143147896
 Supplier:
 Pinnacle Foods Ltd
 Suppliers Product Code:
 32892

#### **Reference** Intake



Typical values per 100g : Energy 670kJ 160kcal

# Nutritional Information

| Typical Values     | Per 100g         |
|--------------------|------------------|
| Energy             | 670kJ<br>160kCal |
| Carbohydrates      | <0.5g            |
| of which sugars    | <0.5g            |
| Fat                | 8.6g             |
| of which saturates | 3.8g             |
| Fibre              | <0.5g            |
| Protein            | 20.7g            |
| Salt               | 0.15g            |

## Allergy Information



### **Dietary Information**



#### Allergen Statement

Allergen free product and production area

#### Ingredients

Beef (100%)