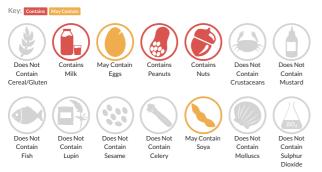

# Allergy Information

Allergen Statement Contains: ALMONDS, CASHEW NUTS, PEANUTS and MILK. May contain: other TREE NUTS, EGG and SOYA