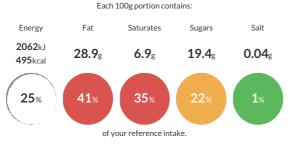

#### **Reference** Intake

Typical values per 100g : Energy 2062kJ 495kcal

### Nutritional Information

| Typical Values     | Per 100g          |
|--------------------|-------------------|
| Energy             | 2062kJ<br>495kCal |
| Carbohydrates      | 31.1g             |
| of which sugars    | 19.4g             |
| Fat                | 28.9g             |
| of which saturates | 6.9g              |
| Fibre              | 9.6g              |
| Protein            | 22.8g             |
| Salt               | 0.04g             |