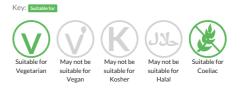

at                | 28.9g             |
| of which saturates | 6.9g              |
| Fibre              | 9.6g              |
| Protein            | 22.8g             |
| Salt               | 0.04g             |

# Allergy Information



Allergen Statement Contains: ALMONDS, CASHEW NUTS, PEANUTS and MILK. May contain: other TREE NUTS, EGG and SOYA

#### Ingredients

Roasted **PEANUTS** (21%), Pea protein (13%), Dark chocolate (12%) (Cocoa mass, Sugar, Fat-reduced cocoa powder, Cocoa butter, **MILK** fat, Emulsifier (Lecithins)), Pumpkin seeds (10%), Sweetened dried blueberries (Blueberries (5%), Sugar), Chicory root fibre, **ALMONDS** (6.5%), Glucose syrup, Honey, **CASHEW NUT** halves (6%), Tapioca starch, Sunflower oil, Natural flavouring, Emulsifier (Lecithins)

## Dietary Information