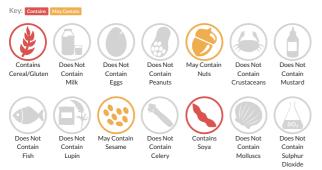

## Allergy Information

# **Dietary Information**

#### Allergen Statement

For allergens including Cereals containing Gluten, please see ingredients in **BOLD**. May contain Nuts and Sesame.