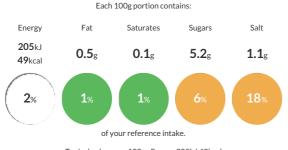

#### **Reference** Intake

Typical values per 100g : Energy 205kJ 49kcal

## Nutritional Information

| Typical Values     | Per 100g        |
|--------------------|-----------------|
| Energy             | 205kJ<br>49kCal |
| Carbohydrates      | 9.6g            |
| of which sugars    | 5.2g            |
| Fat                | 0.5g            |
| of which saturates | 0.1g            |
| Fibre              | 1g              |
| Protein            | 0.9g            |
| Salt               | 1.1g            |