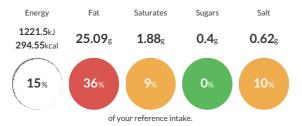

#### Each 100g portion contains:

Typical values per 100g: Energy 1221.5kJ 294.55kcal

#### Nutritional Information

| Typical Values     | Per 100g               |
|--------------------|------------------------|
| Energy             | 1221.5kJ<br>294.55kCal |
| Carbohydrates      | 3.91g                  |
| of which sugars    | 0.4g                   |
| Fat                | 25.09g                 |
| of which saturates | 1.88g                  |
| Fibre              | 1.02g                  |
| Protein            | 13.1g                  |
| Salt               | 0.62g                  |