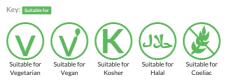

t GTIN: 63389133000019 Internal GTIN: 3389133000017 Supplier: Boiron Freres (Les Vergers Boiron) Suppliers Product Code : AFA1C6AA0

#### **Reference** Intake



### Nutritional Information

| Typical Values     | Per 100g        |
|--------------------|-----------------|
| Energy             | 321kJ<br>76kCal |
| Carbohydrates      | 18.1g           |
| of which sugars    | 14.6g           |
| Fat                | Og              |
| of which saturates | Og              |
| Fibre              | 1.3g            |
| Protein            | 0.2g            |
| Salt               | Og              |

## Allergy Information

Gluten Claim

Allergen Statement With added sugars

Ingredients

Gluten content is less than 20ppm.

Strawberry 85%, invert sugar syrup 15%.



#### **Dietary Information**