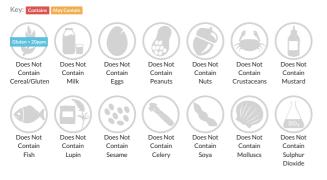

## Allergy Information

Gluten Claim

Allergen Statement With added sugars

Ingredients

Gluten content is less than 20ppm.

Strawberry 85%, invert sugar syrup 15%.