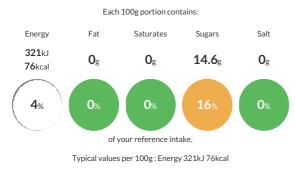

#### **Reference** Intake

### Nutritional Information

| Typical Values     | Per 100g        |
|--------------------|-----------------|
| Energy             | 321kJ<br>76kCal |
| Carbohydrates      | 18.1g           |
| of which sugars    | 14.6g           |
| Fat                | Og              |
| of which saturates | Og              |
| Fibre              | 1.3g            |
| Protein            | 0.2g            |
| Salt               | Og              |