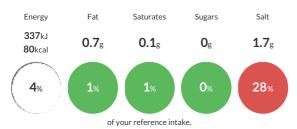

#### Reference Intake

### Each 100g portion contains:

Typical values per 100g: Energy 337kJ 80kcal

#### Nutritional Information

| Typical Values     | Per 100g        |
|--------------------|-----------------|
| Energy             | 337kJ<br>80kCal |
| Carbohydrates      | Og              |
| of which sugars    | Og              |
| Fat                | 0.7g            |
| of which saturates | 0.1g            |
| Fibre              | Og              |
| Protein            | 18.9g           |
| Salt               | 1.7g            |