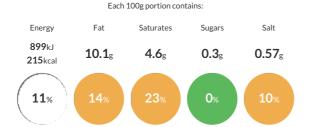

## Reference Intake

of your reference intake. Typical values per 100g: Energy 899kJ 215kcal

## Nutritional Information

| Typical Values     | Per 100g         |
|--------------------|------------------|
| Energy             | 899kJ<br>215kCal |
| Carbohydrates      | 14.1g            |
| of which sugars    | 0.3g             |
| Fat                | 10.1g            |
| of which saturates | 4.6g             |
| Fibre              | 0.9g             |
| Protein            | 16.4g            |
| Salt               | 0.57g            |