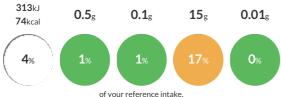

#### Reference Intake

Energy

#### Each 100g portion contains: Fat Saturates Sugars

Typical values per 100g: Energy 313kJ 74kcal

### **Nutritional Information**

| Typical Values     | Per 100g        |
|--------------------|-----------------|
| Energy             | 313kJ<br>74kCal |
| Carbohydrates      | 16g             |
| of which sugars    | 15g             |
| Fat                | 0.5g            |
| of which saturates | 0.1g            |
| Fibre              | 1.6g            |
| Protein            | 0.6g            |
| Salt               | 0.01g           |