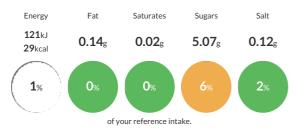

#### Reference Intake

### Each 100g portion contains:

Typical values per 100g: Energy 121kJ 29kcal

#### **Nutritional Information**

| Typical Values     | Per 100g        |
|--------------------|-----------------|
| Energy             | 121kJ<br>29kCal |
| Carbohydrates      | 5.87g           |
| of which sugars    | 5.07g           |
| Fat                | 0.14g           |
| of which saturates | 0.02g           |
| Fibre              | -g              |
| Protein            | 1.49g           |
| Salt               | 0.12g           |