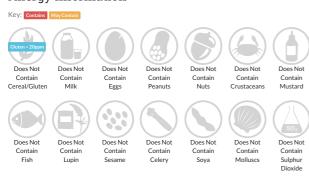

IN: 5010067300857 Supplier: The Silver Spoon Company Suppliers Product Code: 30086

### Reference Intake

#### Each 100g portion contains: Energy Fat Salt Saturates Sugars 1673k1 0.2g<0.1g **97.7**g 0.03g**391**kcal 20% 0% 0% 109%

of your reference intake.

Typical values per 100g: Energy 1673kJ 391kcal

#### **Nutritional Information**

| Typical Values     | Per 100g          |
|--------------------|-------------------|
| Energy             | 1673kJ<br>391kCal |
| Carbohydrates      | 97.7g             |
| of which sugars    | 97.7g             |
| Fat                | 0.2g              |
| of which saturates | <0.1g             |
| Fibre              | Og                |
| Protein            | Og                |
| Salt               | 0.03g             |

## **Allergy Information**



## Gluten Claim

Gluten content is less than 20ppm.

# Ingredients

Sugar, Cane molasses, Humectant: Glycerol.

## **Dietary Information**









May not be for suitable for Halal

Suitable for Coeliac