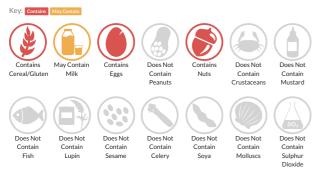

### Allergy Information

#### Allergen Statement

For allergens, including cereals containing gluten, see ingredients in **BOLD**. This product may contain traces of milk as it has been made in a bakery that uses milk ingredients.