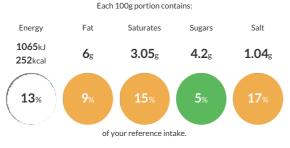

#### **Reference** Intake

Typical values per 100g : Energy 1065kJ 252kcal

# Nutritional Information

| Typical Values     | Per 100g          |
|--------------------|-------------------|
| Energy             | 1065kJ<br>252kCal |
| Carbohydrates      | 39.58g            |
| of which sugars    | 4.2g              |
| Fat                | 6g                |
| of which saturates | 3.05g             |
| Fibre              | 2.06g             |
| Protein            | 9.05g             |
| Salt               | 1.04g             |