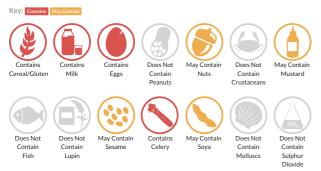

### Allergy Information

#### Allergen Statement

For allergens, including cereals containing gluten, see ingredients in capitals. May also contain traces of nuts, sesame seeds, soya and mustard.