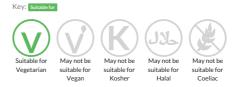

and Cheese Swirly

Real tomato filling in a soft bread swirl, topped with Gouda cheese and basil.

Traded Unit GTIN: 05038910010630 Internal GTIN: Supplier: Lantmannen Unibake Suppliers Product Code : 222848

#### **Reference** Intake



Typical values per 100g : Energy 1065kJ 252kcal

# Nutritional Information

| Typical Values     | Per 100g          |
|--------------------|-------------------|
| Energy             | 1065kJ<br>252kCal |
| Carbohydrates      | 39.58g            |
| of which sugars    | 4.2g              |
| Fat                | 6g                |
| of which saturates | 3.05g             |
| Fibre              | 2.06g             |
| Protein            | 9.05g             |
| Salt               | 1.04g             |

### Allergy Information



# **Dietary Information**



#### Allergen Statement

For allergens, including cereals containing gluten, see ingredients in capitals. May also contain traces of nuts, sesame seeds, soya and mustard.

#### Ingredients

WHEAT Flour (Flour treatment agent (Ascobic acid (E300))), Tomato Filling [21.0%] (Water, Tomato [15%]\*, Tomato Puree [12,5%]\*, Onion, Dried Onions, Tapioca Starch, Rice Starch, Sunflower Oil, Natural Flavouring (contains CELERY), Hydrolysed Vegetable Protein, Salt, Colour (Paprika Extract (E160c)), Lemon Juice Concentrate, Garlic Powder, Black Pepper), Water, Gouda Cheese [12.0%] (MILK), Sugar, Yeast, Bechamel Sauce (MILK Powder, Maize Starch, Powdered EGG White, Salt, Thickener (Xanthan Gum (E415)), Glucose Syrup, Sugar, Garlic Powder), Rapeseed Oil, Salt, Dried WHEAT Sourdough, Potato Starch, Bas