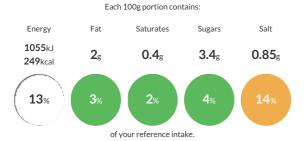

#### Reference Intake

Typical values per 100g: Energy 1055kJ 249kcal

### **Nutritional Information**

| Typical Values     | Per 100g          |
|--------------------|-------------------|
| Energy             | 1055kJ<br>249kCal |
| Carbohydrates      | 46.2g             |
| of which sugars    | 3.4g              |
| Fat                | 2g                |
| of which saturates | 0.4g              |
| Fibre              | 3.6g              |
| Protein            | 9.4g              |
| Salt               | 0.85g             |