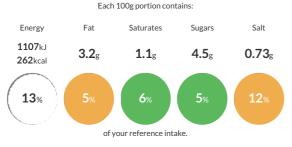

#### **Reference** Intake

Typical values per 100g : Energy 1107kJ 262kcal

## Nutritional Information

| Typical Values     | Per 100g          |
|--------------------|-------------------|
| Energy             | 1107kJ<br>262kCal |
| Carbohydrates      | 50.6g             |
| of which sugars    | 4.5g              |
| Fat                | 3.2g              |
| of which saturates | 1.1g              |
| Fibre              | 2.2g              |
| Protein            | 8.8g              |
| Salt               | 0.73g             |