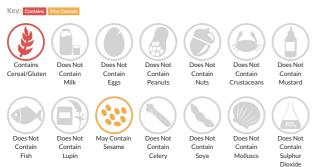

### Allergy Information

# **Dietary Information**

#### Allergen Statement

For all ergens, including cereals containing gluten, see ingredients in  $\ensuremath{\mathsf{CAPITALS}}$  . May also contain sesame seeds.

#### Ingredients

WHEAT Flour (with Calcium, Iron, Niacin and Thiamin), Water, Sugar, Vegetable Oils (Palm and Rapeseed), Yeast, Salt, Emulsifiers (E472e, E471), Preservative (E282), Flour Treatment Agent (E300).