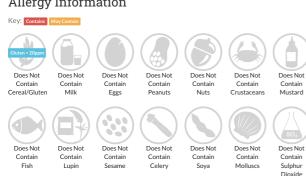

## **Allergy Information**

#### Gluten Claim

Gluten content is less than 20ppm.