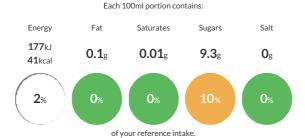

#### Reference Intake

Typical values per 100ml: Energy 177kJ 41kcal

#### **Nutritional Information**

| Typical Values     | Per 100ml       |
|--------------------|-----------------|
| Energy             | 177kJ<br>41kCal |
| Carbohydrates      | 9.7g            |
| of which sugars    | 9.3g            |
| Fat                | 0.1g            |
| of which saturates | 0.01g           |
| Fibre              | -g              |
| Protein            | Og              |
| Salt               | Og              |