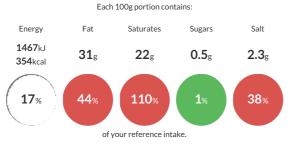

#### **Reference** Intake

Typical values per 100g : Energy 1467kJ 354kcal

## Nutritional Information

| Typical Values     | Per 100g          |
|--------------------|-------------------|
| Energy             | 1467kJ<br>354kCal |
| Carbohydrates      | 1.8g              |
| of which sugars    | 0.5g              |
| Fat                | 31g               |
| of which saturates | 22g               |
| Fibre              | 0.1g              |
| Protein            | 16g               |
| Salt               | 2.3g              |