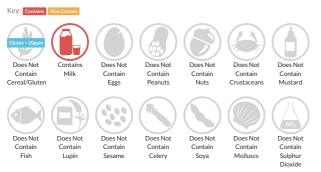

### Allergy Information

#### Gluten Claim

Gluten content is less than 20ppm.

Allergen Statement Contains Milk