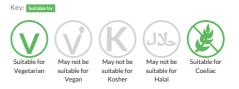

**Reference** Intake



Typical values per 100g : Energy 1467kJ 354kcal

## Nutritional Information

| Typical Values     | Per 100g          |
|--------------------|-------------------|
| Energy             | 1467kJ<br>354kCal |
| Carbohydrates      | 1.8g              |
| of which sugars    | 0.5g              |
| Fat                | 31g               |
| of which saturates | 22g               |
| Fibre              | 0.1g              |
| Protein            | 16g               |
| Salt               | 2.3g              |

### Allergy Information



#### Gluten Claim

Gluten content is less than 20ppm.

Allergen Statement Contains Milk

#### Ingredients

Pasteurised Cow's MILK, Starter Cultures, Microbial Rennet, Yeast, Mould Culture, Cream (MILK), Salt.

#### **Dietary Information**