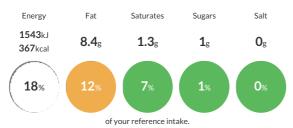

#### Reference Intake

### Each 100g portion contains:

Typical values per 100g: Energy 1543kJ 367kcal

#### Nutritional Information

| Typical Values     | Per 100g          |
|--------------------|-------------------|
| Energy             | 1543kJ<br>367kCal |
| Carbohydrates      | 56.1g             |
| of which sugars    | 1g                |
| Fat                | 8.4g              |
| of which saturates | 1.3g              |
| Fibre              | 9.1g              |
| Protein            | 12.1g             |
| Salt               | Og                |