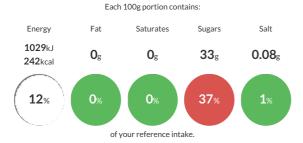

#### Reference Intake

Typical values per 100g: Energy 1029kJ 242kcal

## **Nutritional Information**

| Typical Values     | Per 100g          |
|--------------------|-------------------|
| Energy             | 1029kJ<br>242kCal |
| Carbohydrates      | 61g               |
| of which sugars    | 33g               |
| Fat                | Og                |
| of which saturates | Og                |
| Fibre              | Og                |
| Protein            | <0.5g             |
| Salt               | 0.08g             |