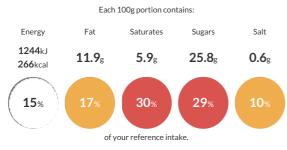

### **Reference** Intake

Typical values per 100g : Energy 1244kJ 266kcal

Suitable for

Hala

Key: Suitable for

Suitable for

Vegetariar

| Typical Values     | Per 100g          |
|--------------------|-------------------|
| Energy             | 1244kJ<br>266kCal |
| Carbohydrates      | 41.4g             |
| of which sugars    | 25.8g             |
| Fat                | 11.9g             |
| of which saturates | 5.9g              |
| Fibre              | 1.1g              |
| Protein            | 5.4g              |
| Salt               | 0.6g              |