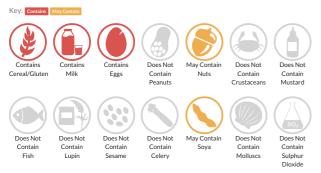

## Allergy Information

## Allergen Statement

Contain: MILK, EGG and GLUTEN. May contain: SOY and NUTS.