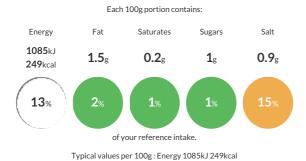

### **Reference** Intake

| .,                 |         |
|--------------------|---------|
| Energy             | 1085kJ  |
|                    | 249kCal |
| Carbohydrates      | 50.6g   |
| of which sugars    | 1g      |
| Fat                | 1.5g    |
| of which saturates | 0.2g    |
| Fibre              | 3.1g    |
| Protein            | 8.3g    |
| Salt               | 0.9g    |
|                    |         |

Per 100g