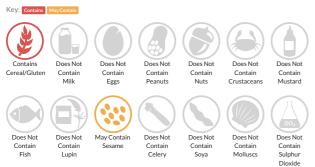

## Allergy Information

#### Allergen Statement

For allergens, including cereals containing gluten, see ingredients in **CAPITALS**. Also, may contain sesame.