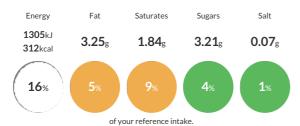

#### Reference Intake

#### Each 100g portion contains:

Typical values per 100g: Energy 1305kJ 312kcal

#### **Nutritional Information**

| Typical Values     | Per 100g          |
|--------------------|-------------------|
| Energy             | 1305kJ<br>312kCal |
| Carbohydrates      | 64.17g            |
| of which sugars    | 3.21g             |
| Fat                | 3.25g             |
| of which saturates | 1.84g             |
| Fibre              | 22.7g             |
| Protein            | 9.68g             |
| Salt               | 0.07g             |