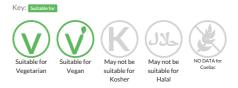

: Blackcurrant Sorbet

Blackcurrant Sorbet - Bursting with the flavour of juicy Blackcurrants, be transported to the countryside by the taste of this sweet berry sorbet.

Traded Unit GTIN: - Internal GTIN: 5060016675208 Supplier : Yorvale Ltd Suppliers Product Code : BLA8X2

#### **Reference** Intake



### Nutritional Information

| Typical Values     | Per 100g        |
|--------------------|-----------------|
| Energy             | 333kJ<br>79kCal |
| Carbohydrates      | 18.72g          |
| of which sugars    | 18.72g          |
| Fat                | 0.2g            |
| of which saturates | 0.2g            |
| Fibre              | -g              |
| Protein            | 0.13g           |
| Salt               | 0.07g           |

# Allergy Information



#### **Dietary Information**



#### Allergen Statement

This product has been produced in a factory that uses nut ingredients.

# Ingredients

Water, Sugar, Dextrose, Blackcurrant Juice Concentrate (6%), Stabiliser: Pectin, Guar Gum, Tri-Sodium Citrate, Cellulose Gum.