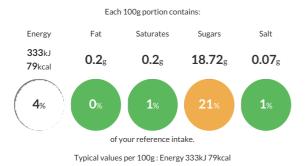

#### **Reference** Intake

### Nutritional Information

| Typical Values     | Per 100g        |
|--------------------|-----------------|
| Energy             | 333kJ<br>79kCal |
| Carbohydrates      | 18.72g          |
| of which sugars    | 18.72g          |
| Fat                | 0.2g            |
| of which saturates | 0.2g            |
| Fibre              | -g              |
| Protein            | 0.13g           |
| Salt               | 0.07g           |