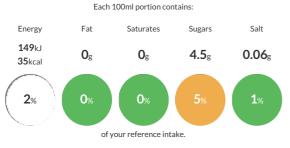

#### **Reference** Intake

Typical values per 100ml: Energy 149kJ 35kcal

## Nutritional Information

| Typical Values     | Per 100ml       |
|--------------------|-----------------|
| Energy             | 149kJ<br>35kCal |
| Carbohydrates      | 8.4g            |
| of which sugars    | 4.5g            |
| Fat                | Og              |
| of which saturates | Og              |
| Fibre              | -g              |
| Protein            | 0.1g            |
| Salt               | 0.06g           |