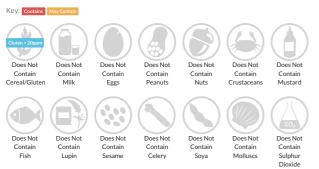

ange 24 x 380ml

Short Product Name: Lucozade Energy Orange

Sparkling Orange Glucose Drink with Sugars and Sweetners

 Traded Unit GTIN:
 05054267400160
 Internal GTIN:
 5054267000162
 Supplier:
 Suntory Beverage & Food GB&I
 Suppliers Product Code:
 F40016

#### **Reference** Intake



Typical values per 100ml: Energy 149kJ 35kcal

## Nutritional Information

| Typical Values     | Per 100ml       |
|--------------------|-----------------|
| Energy             | 149kJ<br>35kCal |
| Carbohydrates      | 8.4g            |
| of which sugars    | 4.5g            |
| Fat                | Og              |
| of which saturates | Og              |
| Fibre              | -g              |
| Protein            | 0.1g            |
| Salt               | 0.06g           |

### Allergy Information



# **Dietary Information**



#### Gluten Claim

Gluten content is less than 20ppm.

#### Ingredients

Carbonated Water, Glucose Syrup (11%), Orange Juice from Concentrate (6%), Acid (Citric Acid), Acidity Regulator (Sodium Gluconate), Flavourings, Preservative (Potassium Sorbate), Sweeteners (Sucralose, Acesulfame K), Stabiliser (Acacia Gum), Caffeine, Antioxidant (Ascorbic Acid), Niacin (Vitamin B3), Colour (Beta Carotene).