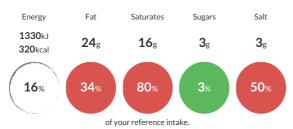

## Reference Intake

## Each 100g portion contains:

Typical values per 100g: Energy 1330kJ 320kcal

#### **Nutritional Information**

| Typical Values     | Per 100g          |
|--------------------|-------------------|
| Energy             | 1330kJ<br>320kCal |
| Carbohydrates      | 3g                |
| of which sugars    | 3g                |
| Fat                | 24g               |
| of which saturates | 16g               |
| Fibre              | -g                |
| Protein            | 23g               |
| Salt               | 3g                |