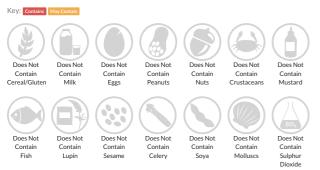

## Allergy Information

#### Ingredients

Water, Fruit Juices from Concentrate (45%): White Grape, Lemon (3.5%), Orange, Raspberry (0.1%). Natural Flavouring, Acid: Malic Acid. Concentrated Lemon Extract, Antioxidant: Ascorbic Acid. Elderberry Concentrate, Black Carrot Concentrate, Stabiliser: Carob Bean Gum. Colour: Anthocyanins. Sweetener: Steviol Glycosides from Stevia.