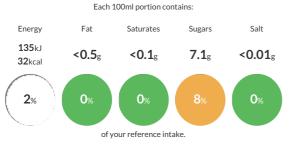

### **Reference** Intake

Typical values per 100ml: Energy 135kJ 32kcal

### Nutritional Information

| Typical Values     | Per 100ml       |
|--------------------|-----------------|
| Energy             | 135kJ<br>32kCal |
| Carbohydrates      | 7.1g            |
| of which sugars    | 7.1g            |
| Fat                | <0.5g           |
| of which saturates | <0.1g           |
| Fibre              | <0.5g           |
| Protein            | <0.5g           |
| Salt               | <0.01g          |