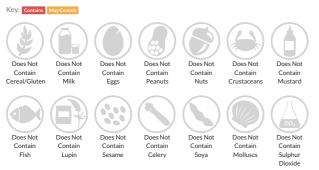

r full terms and conditions.

## Sysco Classic Beef Sirloin Steaks

Short Product Name: Beef Sirloin Steaks

Beef Sirloin Steaks

Traded Unit GTIN: 5024333265085 Internal GTIN: Supplier: Sysco GB Limited Suppliers Product Code: 117642

#### **Reference** Intake



Typical values per 100g : Energy 1080kJ 260kcal

### Nutritional Information

| Typical Values     | Per 100g          |
|--------------------|-------------------|
| Energy             | 1080kJ<br>260kCal |
| Carbohydrates      | Og                |
| of which sugars    | Og                |
| Fat                | 21g               |
| of which saturates | 10g               |
| Fibre              | -g                |
| Protein            | 18g               |
| Salt               | 0.11g             |

#### Allergy Information



#### **Dietary Information**



# Ingredients

Beef