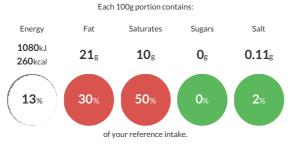

#### **Reference** Intake

Typical values per 100g : Energy 1080kJ 260kcal

### Nutritional Information

| Typical Values     | Per 100g          |
|--------------------|-------------------|
| Energy             | 1080kJ<br>260kCal |
| Carbohydrates      | Og                |
| of which sugars    | Og                |
| Fat                | 21g               |
| of which saturates | 10g               |
| Fibre              | -g                |
| Protein            | 18g               |
| Salt               | 0.11g             |