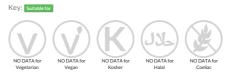

Sysco Classic Beef Sirloin Steaks

Short Product Name: Beef Sirloin Steaks

Beef Sirloin Steaks

Traded Unit GTIN: 5024333265085 Internal GTIN: Supplier: Sysco GB Limited Suppliers Product Code: 117642

#### **Reference** Intake



Typical values per 100g : Energy 1080kJ 260kcal

### Nutritional Information

| Typical Values     | Per 100g          |
|--------------------|-------------------|
| Energy             | 1080kJ<br>260kCal |
| Carbohydrates      | Og                |
| of which sugars    | Og                |
| Fat                | 21g               |
| of which saturates | 10g               |
| Fibre              | -g                |
| Protein            | 18g               |
| Salt               | 0.11g             |

#### Allergy Information



#### **Dietary Information**



# Ingredients

Beef