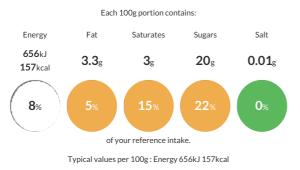

#### **Reference** Intake

#### Nutritional Information

| Typical Values     | Per 100g         |
|--------------------|------------------|
| Energy             | 656kJ<br>157kCal |
| Carbohydrates      | 27g              |
| of which sugars    | 20g              |
| Fat                | 3.3g             |
| of which saturates | 3g               |
| Fibre              | 3.1g             |
| Protein            | 2.1g             |
| Salt               | 0.01g            |