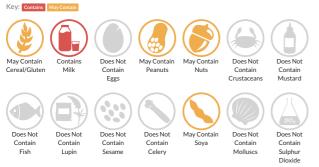

## Allergy Information

#### Short Product Name: Haribo Push Up 85ml (1x30)

Wall's Haribo Push-Up Ice Cream is a dreamy combination of fruity, sweet and creamy flavours that'll have you smiling from the first push Smooth vanilla ice cream swirled with strawberry sauce, featuring fruit flavour gummy bears hidden inside the stick (distribution of Haribo Goldbear flavours may vary) With its exciting colours and irresistible flavours, each ice lolly is a fun snack that kids (and not only kids!) will love Responsibly made for kids, this ice cream contains natural colours; may contain wheat, peanut, soy, almond, hazelnut and pistachio Available in a convenient pack of 4, our ice cream lollies provide irresistible joy that's fun to share Thanks to our temperature-controlled delivery, your Haribo ice lollies will stay frozen until they reach your freezer

### Ingredients

Reconstituted skimmed <b>MILK</b>, water, strawberry puree (13%), fruit flavour gummy bears (glucose syrup, sugar, gelatine, dextrose, fruit juice from concentrate (apple, raspberry, strawberry, orange, lemon, pineapple), acidity regulator (citric acid), fruit and plant concentrates (safflower, spirulina, apple, elderberry, orange, blackcurrant, kiwi, lemon, aronia, mango, grape, passionfruit), sunflower oil, flavourings, elderberry extract, glazing agents (white and yellow beeswax)), glucose syrup, fructose, sugar, soluble corn fibre, coconut fat, whey powder (<b> MILK</b>), dextrose, emulsifier (mono- and diglycerides of fatty acids), stabilisers (locust bean gum, guar gum, carrageenan, sodium alginate), acidity regulator (citric acid), red beetroot juice concentrate, flavourings.