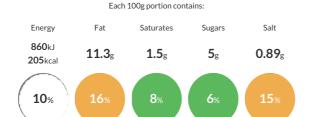

#### Reference Intake

of your reference intake. Typical values per 100g: Energy 860kJ 205kcal

#### Nutritional Information

| Typical Values     | Per 100g         |
|--------------------|------------------|
| Energy             | 860kJ<br>205kCal |
| Carbohydrates      | 20.1g            |
| of which sugars    | 5g               |
| Fat                | 11.3g            |
| of which saturates | 1.5g             |
| Fibre              | 2g               |
| Protein            | 4.8g             |
| Salt               | 0.89g            |