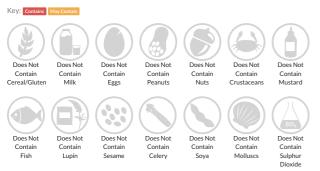

nks Ginger Lemon 250ml

Short Product Name: Remedy Kombucha Ginger Lemon

Remedy Kombucha Ginger Lemon 250ml. A hot and fiery flavoured kombucha with tangy notes and warm ginger. A classic with a twist

Traded Unit GTIN: 29350271000106 Internal GTIN: 9350271000102 Supplier: Remedy Drinks UK Limited Suppliers Product Code: 20251C12005

#### **Reference** Intake



### Nutritional Information

| Typical Values     | Per 100ml    |
|--------------------|--------------|
| Energy             | 7kJ<br>2kCal |
| Carbohydrates      | 1.6g         |
| of which sugars    | <0.5g        |
| Fat                | <0.5g        |
| of which saturates | <0.1g        |
| Fibre              | <0.5g        |
| Protein            | <0.5g        |
| Salt               | <0.01g       |

## Allergy Information



## **Dietary Information**



#### Ingredients

Raw kombucha (carbonated water, sugar\*, black tea leaves, green tea leaves, traditional kombucha culture), ginger juice (2%), flavour enhancer: erythritol, lemon juice, natural ginger flavouring, sweetener: steviol glycosides.