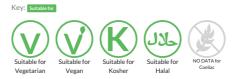

Product Name: Remedy Kombucha Ginger Lemon

Remedy Kombucha Ginger Lemon 250ml. A hot and fiery flavoured kombucha with tangy notes and warm ginger. A classic with a twist

Traded Unit GTIN: 29350271000106 Internal GTIN: 9350271000102 Supplier: Remedy Drinks UK Limited Suppliers Product Code: 20251C12005

#### **Reference** Intake



### Nutritional Information

| Typical Values     | Per 100ml    |
|--------------------|--------------|
| Energy             | 7kJ<br>2kCal |
| Carbohydrates      | 1.6g         |
| of which sugars    | <0.5g        |
| Fat                | <0.5g        |
| of which saturates | <0.1g        |
| Fibre              | <0.5g        |
| Protein            | <0.5g        |
| Salt               | <0.01g       |

## Allergy Information



## **Dietary Information**



#### Ingredients

Raw kombucha (carbonated water, sugar\*, black tea leaves, green tea leaves, traditional kombucha culture), ginger juice (2%), flavour enhancer: erythritol, lemon juice, natural ginger flavouring, sweetener: steviol glycosides.