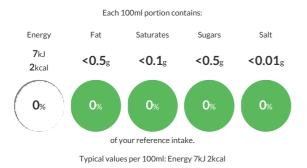

#### **Reference** Intake

### Nutritional Information

| Typical Values     | Per 100ml    |
|--------------------|--------------|
| Energy             | 7kJ<br>2kCal |
| Carbohydrates      | 1.6g         |
| of which sugars    | <0.5g        |
| Fat                | <0.5g        |
| of which saturates | <0.1g        |
| Fibre              | <0.5g        |
| Protein            | <0.5g        |
| Salt               | <0.01g       |