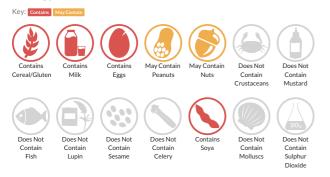

## Allergy Information

#### Allergen Statement

ALL UNITS MAY CONTAIN NUTS. DINKY DECKER UNIT MAY CONTAIN PEANUTS, NUTS AND WHEAT.

### Ingredients

MILK, sugar, glucose syrup, cocoa butter, cocoa mass, vegetable fats (palm, shea), whey powder (from

MILK), glucose-fructose syrup, skimmed MILK powder, rice flour, whey permeate powder (from MILK), whole MILK powder, emulsifiers [E442, E471, lecithins (contain SOYA), E476], MILK fat, stabilisers (sorbitols, E509), humectant (glycerol), flavourings (contain MILK), invert sugar syrup, fat-reduced cocoa powder, salt, BARLEY malt extract, acidity regulator (sodium carbonates), dried EGG whites, acid (citric acid), colours (carotenes, paprika extract, E150d).