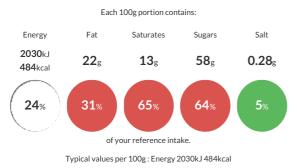

Key: Suitable for

Suitable for

Vegetarian

| Typical Values     | Per 100g          |
|--------------------|-------------------|
| Energy             | 2030kJ<br>484kCal |
| Carbohydrates      | 66g               |
| of which sugars    | 58g               |
| Fat                | 22g               |
| of which saturates | 13g               |
| Fibre              | 1.4g              |
| Protein            | 4.6g              |
| Salt               | 0.28g             |