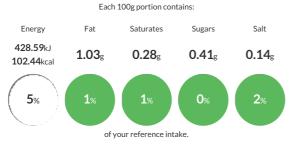

### **Reference** Intake

Typical values per 100g : Energy 428.59kJ 102.44kcal

## Nutritional Information

| Typical Values     | Per 100g               |
|--------------------|------------------------|
| Energy             | 428.59kJ<br>102.44kCal |
| Carbohydrates      | 0.57g                  |
| of which sugars    | 0.41g                  |
| Fat                | 1.03g                  |
| of which saturates | 0.28g                  |
| Fibre              | 0.04g                  |
| Protein            | 22.35g                 |
| Salt               | 0.14g                  |