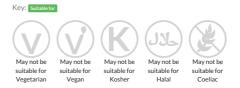

ed chicken breast fillets in a chicken stock marinade.

Traded Unit GTIN: Internal GTIN: Supplier: Cooked Meat Company Ltd Suppliers Product Code: CMC291

### **Reference** Intake



Typical values per 100g : Energy 428.59kJ 102.44kcal

## Nutritional Information

| Typical Values     | Per 100g               |
|--------------------|------------------------|
| Energy             | 428.59kJ<br>102.44kCal |
| Carbohydrates      | 0.57g                  |
| of which sugars    | 0.41g                  |
| Fat                | 1.03g                  |
| of which saturates | 0.28g                  |
| Fibre              | 0.04g                  |
| Protein            | 22.35g                 |
| Salt               | 0.14g                  |

## Allergy Information



## **Dietary Information**



#### Gluten Claim

Gluten content is less than 20ppm.

#### Allergen Statement

This product contains no allergens

#### Ingredients

Chicken Breast (92%), Water, Chicken Stock Mix [Chicken Stock (Water, Chicken Stock), Flavouring, Glucose Syrup, Salt, Yeast Extract, Rapeseed Oil], Garlic, Sugar, Black Pepper, Black Pepper, Thickener/Stabiliser (Xanthan Gum)