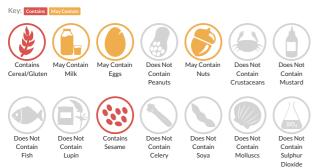

#### Allergen Statement

May contain traces of: milk, nuts, eggs.

# Ingredients

WHEAT flour, water, sourdough (stonemill WHEAT flour, water), SESAME seeds 2.6%, brown flax seeds 1.9%, malted WHEAT flakes 1.9%, salt, yeast, WHEAT germ flakes 0.5%, WHEAT gluten, deactivated yeast, malted WHEAT flour.