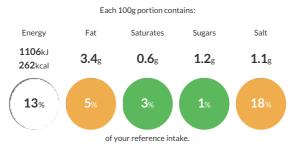

### **Reference** Intake

Typical values per 100g : Energy 1106kJ 262kcal

## Nutritional Information

| Typical Values     | Per 100g          |
|--------------------|-------------------|
| Energy             | 1106kJ<br>262kCal |
| Carbohydrates      | 47g               |
| of which sugars    | 1.2g              |
| Fat                | 3.4g              |
| of which saturates | 0.6g              |
| Fibre              | 4.1g              |
| Protein            | 8.7g              |
| Salt               | 1.1g              |