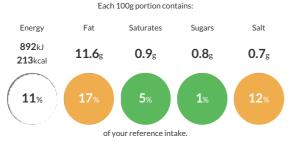

#### **Reference** Intake

Typical values per 100g : Energy 892kJ 213kcal

## Nutritional Information

| Typical Values     | Per 100g         |
|--------------------|------------------|
| Energy             | 892kJ<br>213kCal |
| Carbohydrates      | 18.2g            |
| of which sugars    | 0.8g             |
| Fat                | 11.6g            |
| of which saturates | 0.9g             |
| Fibre              | 0.8g             |
| Protein            | 8.6g             |
| Salt               | 0.7g             |