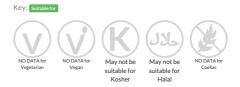

, boneless formed pollock fillets enrobed in a bubbly batter, flash fried 30 x 80-110g

Traded Unit GTIN: 5060061300414 Internal GTIN: 5060061300414 Supplier: Three Oceans Fish Company Suppliers Product Code : MBAF3

#### **Reference** Intake



Typical values per 100g : Energy 892kJ 213kcal

## Nutritional Information

| Typical Values     | Per 100g         |
|--------------------|------------------|
| Energy             | 892kJ<br>213kCal |
| Carbohydrates      | 18.2g            |
| of which sugars    | 0.8g             |
| Fat                | 11.6g            |
| of which saturates | 0.9g             |
| Fibre              | 0.8g             |
| Protein            | 8.6g             |
| Salt               | 0.7g             |

#### Allergy Information



### **Dietary Information**



#### Allergen Statement Allergens show in CAPITALS

#### Ingredients

Pollock (FISH) (50%), WHEAT Flour (with Calcium Carbonate, Iron, Niacin, Folic Acid, Thiamin), Water, Rapeseed Oil, Maize Flour, WHEAT Starch, Salt, Maize Starch, WHEAT Gluten, Raising Agents (Sodium Phosphates, Sodium Bicarbonate, Ammonium Carbonates), Dextrose, Sunflower Oil, Paprika, Turmeric Extract, Sunflower Lecithin.