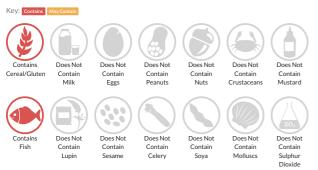

#### Allergen Statement Allergens show in CAPITALS

#### Ingredients

Pollock (FISH) (50%), WHEAT Flour (with Calcium Carbonate, Iron, Niacin, Folic Acid, Thiamin), Water, Rapeseed Oil, Maize Flour, WHEAT Starch, Salt, Maize Starch, WHEAT Gluten, Raising Agents (Sodium Phosphates, Sodium Bicarbonate, Ammonium Carbonates), Dextrose, Sunflower Oil, Paprika, Turmeric Extract, Sunflower Lecithin.