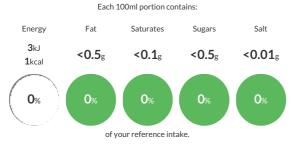

#### Reference Intake

Typical values per 100ml: Energy 3kJ 1kcal

### **Nutritional Information**

| Typical Values     | Per 100ml    |
|--------------------|--------------|
| Energy             | 3kJ<br>1kCal |
| Carbohydrates      | <0.5g        |
| of which sugars    | <0.5g        |
| Fat                | <0.5g        |
| of which saturates | <0.1g        |
| Fibre              | -g           |
| Protein            | <0.5g        |
| Salt               | <0.01g       |