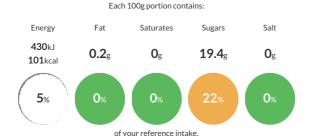

#### Reference Intake

Typical values per 100g: Energy 430kJ 101kcal

### **Nutritional Information**

| Typical Values     | Per 100g         |
|--------------------|------------------|
| Energy             | 430kJ<br>101kCal |
| Carbohydrates      | 23.5g            |
| of which sugars    | 19.4g            |
| Fat                | 0.2g             |
| of which saturates | Og               |
| Fibre              | 1.5g             |
| Protein            | 0.7g             |
| Salt               | Og               |