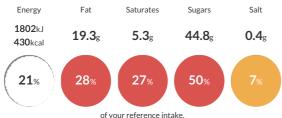

#### Reference Intake

# Each 100g portion contains:

Typical values per 100g: Energy 1802kJ 430kcal

#### **Nutritional Information**

| Typical Values     | Per 100g          |
|--------------------|-------------------|
| Energy             | 1802kJ<br>430kCal |
| Carbohydrates      | 60.3g             |
| of which sugars    | 44.8g             |
| Fat                | 19.3g             |
| of which saturates | 5.3g              |
| Fibre              | 0.8g              |
| Protein            | 3.3g              |
| Salt               | 0.4g              |