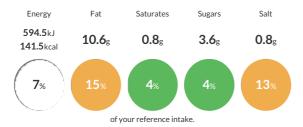

#### Each 100g portion contains:

Typical values per 100g: Energy 594.5kJ 141.5kcal

#### **Nutritional Information**

| Typical Values     | Per 100g             |
|--------------------|----------------------|
| Energy             | 594.5kJ<br>141.5kCal |
| Carbohydrates      | 7.3g                 |
| of which sugars    | 3.6g                 |
| Fat                | 10.6g                |
| of which saturates | 0.8g                 |
| Fibre              | 3.2g                 |
| Protein            | 2.7g                 |
| Salt               | 0.8g                 |