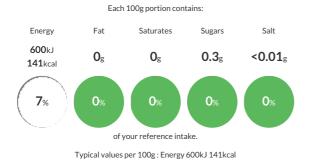

#### **Reference** Intake

## Nutritional Information

| Typical Values     | Per 100g         |
|--------------------|------------------|
| Energy             | 600kJ<br>141kCal |
| Carbohydrates      | 35.8g            |
| of which sugars    | 0.3g             |
| Fat                | Og               |
| of which saturates | Og               |
| Fibre              | Og               |
| Protein            | Og               |
| Salt               | <0.01g           |