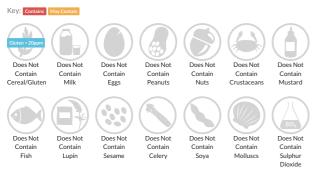

me: Dark Muscovado Sugar

Uniform non-free flowing, fine sugar crystals with a high molasses content.

 Traded Unit GTIN:
 05010651051318
 Internal GTIN:
 5010651001313
 Supplier:
 The Silver Spoon Company
 Suppliers Product Code:
 35358

#### **Reference** Intake



Typical values per 100g : Energy 1630kJ 383kcal

## Nutritional Information

| Typical Values     | Per 100g          |
|--------------------|-------------------|
| Energy             | 1630kJ<br>383kCal |
| Carbohydrates      | 95.3g             |
| of which sugars    | 95.3g             |
| Fat                | Og                |
| of which saturates | Og                |
| Fibre              | Og                |
| Protein            | 0.6g              |
| Salt               | 0.57g             |

## Allergy Information



### **Dietary Information**





Gluten content is less than 20ppm.

### Ingredients

Dark Muscovado Sugar