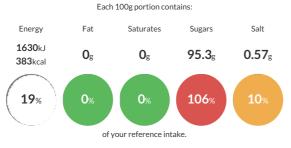

#### **Reference** Intake

Typical values per 100g : Energy 1630kJ 383kcal

## Nutritional Information

| Typical Values     | Per 100g          |
|--------------------|-------------------|
| Energy             | 1630kJ<br>383kCal |
| Carbohydrates      | 95.3g             |
| of which sugars    | 95.3g             |
| Fat                | Og                |
| of which saturates | Og                |
| Fibre              | Og                |
| Protein            | 0.6g              |
| Salt               | 0.57g             |