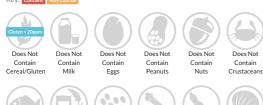

### **Allergy Information**

Fish

Does Not Contain

Does Not

Does Not Sulphu

Contain Mustard

### Allergen Statement

 $The lollies are free from all 14 \,main \,allergens. \,Specifically for the frozen treats category our lollies are$ gluten, lactose, dairy and nut free.