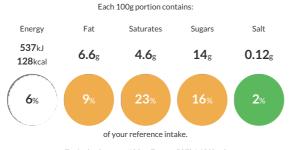

#### **Reference** Intake

Typical values per 100g : Energy 537kJ 128kcal

### Nutritional Information

| Typical Values     | Per 100g         |
|--------------------|------------------|
| Energy             | 537kJ<br>128kCal |
| Carbohydrates      | 14g              |
| of which sugars    | 14g              |
| Fat                | 6.6g             |
| of which saturates | 4.6g             |
| Fibre              | -g               |
| Protein            | 2.8g             |
| Salt               | 0.12g            |