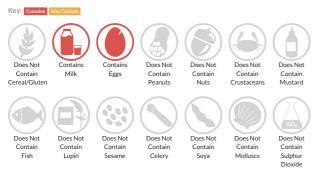

### Allergy Information

#### Allergen Statement

For allergens see ingredients in bold.

#### Ingredients

fresh whole <b>milk</b>, sugar, double cream (<b>milk</b>, skimmed <b>milk </b>powder, chocolate powder (4%) (sugar, cocoa mass, fat-reduced cocoa powder, natural vanilla flavouring), coconut oil, cocoa powder, dextrose, fat-reduced cocoa powder, emulsifier (mono- and diglycerides of fatty acids), stabilisers (locust bean gum, guar gum), bourbon vanilla extract, pasteurised free range <b>egg </b>yolk.