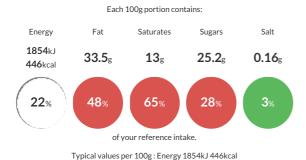

Suitable for

Vegetarian

| Typical V  | /alues    | Per 100g          |
|------------|-----------|-------------------|
| Energy     |           | 1854kJ<br>446kCal |
| Carbohyo   | drates    | 31.4g             |
| of which   | sugars    | 25.2g             |
| Fat        |           | 33.5g             |
| of which s | saturates | 13g               |
| Fibre      |           | 1.9g              |
| Protein    |           | 5.8g              |
| Salt       |           | 0.16g             |
|            |           |                   |