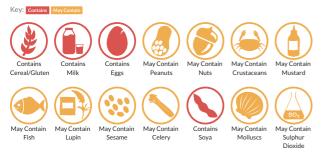

## Allergy Information

#### Allergen Statement

Notifiable allergens are indicated in bold text in the list of ingredients. May contain celery, crustaceans, nuts, sesame, mustard, fish, sulphites, molluscs, lupine and peanuts.