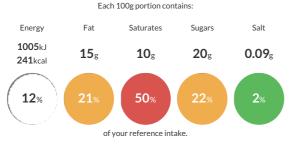

#### **Reference** Intake

Typical values per 100g : Energy 1005kJ 241kcal

# Nutritional Information

| Typical Values     | Per 100g          |
|--------------------|-------------------|
| Energy             | 1005kJ<br>241kCal |
| Carbohydrates      | 22g               |
| of which sugars    | 20g               |
| Fat                | 15g               |
| of which saturates | 10g               |
| Fibre              | -g                |
| Protein            | 2.9g              |
| Salt               | 0.09g             |