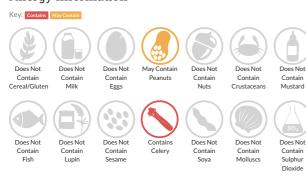

### **Allergy Information**

### Allergen Statement

Allergy Advice: For allergens, see ingredients in bold. May Contain Traces of Peanut

## Ingredients

Chicken Breast (94%), Maltodextrin, Modified Tapioca Starch, Salt, Refined Palm Oil, Dextrose, Stabiliser (Sodium Tripolyphosphate), Acidity Regulators (Sodium Citrate, Sodium Diacetate), Onion Powder, Spices (White Pepper, CELERY)