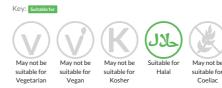

|
|--------------------|------------------|
| Energy             | 577kJ<br>136kCal |
| Carbohydrates      | 5.1g             |
| of which sugars    | 1.1g             |
| Fat                | 2.2g             |
| of which saturates | 0.8g             |
| Fibre              | Og               |
| Protein            | 23.9g            |
| Salt               | 1.3g             |

### **Allergy Information**



### Allergen Statement

Allergy Advice: For allergens, see ingredients in bold. May Contain Traces of Peanut

## Ingredients

Chicken Breast (94%), Maltodextrin, Modified Tapioca Starch, Salt, Refined Palm Oil, Dextrose, Stabiliser (Sodium Tripolyphosphate), Acidity Regulators (Sodium Citrate, Sodium Diacetate), Onion Powder, Spices (White Pepper, CELERY)

# **Dietary Information**