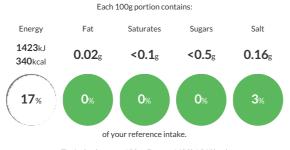

#### **Reference** Intake

Typical values per 100g : Energy 1423kJ 340kcal

# Nutritional Information

| Typical Values     | Per 100g          |
|--------------------|-------------------|
| Energy             | 1423kJ<br>340kCal |
| Carbohydrates      | 84.92g            |
| of which sugars    | <0.5g             |
| Fat                | 0.02g             |
| of which saturates | <0.1g             |
| Fibre              | -g                |
| Protein            | 0.5g              |
| Salt               | 0.16g             |