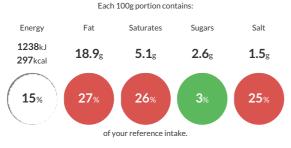

#### **Reference** Intake

Typical values per 100g : Energy 1238kJ 297kcal

### Nutritional Information

| Typical Values     | Per 100g          |
|--------------------|-------------------|
| Energy             | 1238kJ<br>297kCal |
| Carbohydrates      | 21.4g             |
| of which sugars    | 2.6g              |
| Fat                | 18.9g             |
| of which saturates | 5.1g              |
| Fibre              | -g                |
| Protein            | 11g               |
| Salt               | 1.5g              |