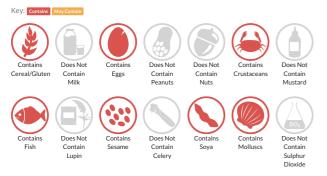

## Allergy Information

### Ingredients

Prawns (<b>CRUSTACEANS</b>) (40%), Bread (24%) (<b>WHEAT</b> Flour, Corn Starch, Sunflower Oil, Salt, Yeast, Sugar, Bread Improver [<b>WHEAT</b> Flour, Maltodextrin, Amylase, Acidity Regulator: E331]), Surimi (Threadfin Bream (Nemipterus spp.) (FISH), Sugar, <b>EGG</b> White, Emulsifier: E451i, E450iii), <b>SESAME</b> Seeds (8%), Water, Sugar, Tapioca Flour, Oyster Sauce (Water, Oyster (<b>MOLLUSCS</b>), Sugar, Light Soy Sauce [Brine, <b>SOYBEAN</b>, <b>WHEAT</b>], Modified Starch (E1442), Salt, Xanthan Gum (E415), Shallot, Refined Sunflower Oil, Rice Flour, Salt, Spring Onion, Coriander, Pepper, Garlic, Fish Sauce (Anchovy (<b>FISH</b>).