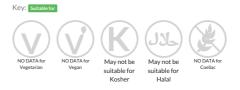

read triangles and generously sprinkled with sesame seeds

 Traded Unit GTIN:
 05011659703216
 Internal GTIN:
 5011659703209
 Supplier:
 Sea Products International Limited
 Suppliers Product Code:
 PTOP1992

#### **Reference** Intake



Typical values per 100g : Energy 1238kJ 297kcal

### Nutritional Information

| Typical Values     | Per 100g          |
|--------------------|-------------------|
| Energy             | 1238kJ<br>297kCal |
| Carbohydrates      | 21.4g             |
| of which sugars    | 2.6g              |
| Fat                | 18.9g             |
| of which saturates | 5.1g              |
| Fibre              | -g                |
| Protein            | 11g               |
| Salt               | 1.5g              |

## Allergy Information



## **Dietary Information**



### Ingredients

Prawns (<b>CRUSTACEANS</b>) (40%), Bread (24%) (<b>WHEAT</b> Flour, Corn Starch, Sunflower Oil, Salt, Yeast, Sugar, Bread Improver [<b>WHEAT</b> Flour, Maltodextrin, Amylase, Acidity Regulator: E331]), Surimi (Threadfin Bream (Nemipterus spp.) (FISH), Sugar, <b>EGG</b> White, Emulsifier: E451i, E450iii), <b>SESAME</b> Seeds (8%), Water, Sugar, Tapioca Flour, Oyster Sauce (Water, Oyster (<b>MOLLUSCS</b>), Sugar, Light Soy Sauce [Brine, <b>SOYBEAN</b>, <b>WHEAT</b>], Modified Starch (E1442), Salt, Xanthan Gum (E415), Shallot, Refined Sunflower Oil, Rice Flour, Salt, Spring Onion, Coriander, Pepper, Garlic, Fish Sauce (Anchovy (<b>FISH</b>).