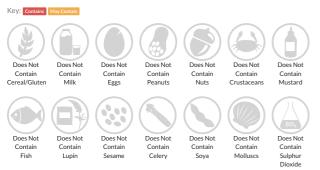

e. Please visit http://www.erudus.com/terms-and-conditions for full terms and conditions.

# Judes Mango Sorbet - 6 x 4L

Short Product Name: Jude's Mango Sorbet - 6 x 4L

Judes Mango Sorbet

Traded Unit GTIN: 05060081110703 Internal GTIN: 5060081110826 Supplier: Judes Ices Suppliers Product Code: FZ0012

#### **Reference** Intake



## Nutritional Information

| Typical Values     | Per 100g        |
|--------------------|-----------------|
| Energy             | 315kJ<br>74kCal |
| Carbohydrates      | 18g             |
| of which sugars    | 17g             |
| Fat                | 0.1g            |
| of which saturates | Og              |
| Fibre              | -g              |
| Protein            | 0.2g            |
| Salt               | Og              |

### Allergy Information



## **Dietary Information**



#### Ingredients

mango puree (41%), water, sugar, dried glucose syrup / glucose syrup, acidity regulator (citric acid), stabilisers (xanthan gum, pectin, guar gum).