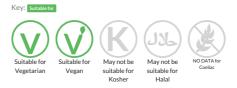

dus.com/terms-and-conditions for full terms and conditions.

# Judes Mango Sorbet - 6 x 4L

Short Product Name: Jude's Mango Sorbet - 6 x 4L

Judes Mango Sorbet

Traded Unit GTIN: 05060081110703 Internal GTIN: 5060081110826 Supplier: Judes Ices Suppliers Product Code: FZ0012

#### **Reference** Intake



## Nutritional Information

| Typical Values     | Per 100g        |
|--------------------|-----------------|
| Energy             | 315kJ<br>74kCal |
| Carbohydrates      | 18g             |
| of which sugars    | 17g             |
| Fat                | 0.1g            |
| of which saturates | Og              |
| Fibre              | -g              |
| Protein            | 0.2g            |
| Salt               | Og              |

### Allergy Information



## **Dietary Information**



#### Ingredients

mango puree (41%), water, sugar, dried glucose syrup / glucose syrup, acidity regulator (citric acid), stabilisers (xanthan gum, pectin, guar gum).