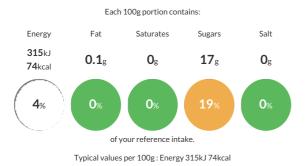

#### **Reference** Intake

## Nutritional Information

| Typical Values     | Per 100g        |
|--------------------|-----------------|
| Energy             | 315kJ<br>74kCal |
| Carbohydrates      | 18g             |
| of which sugars    | 17g             |
| Fat                | 0.1g            |
| of which saturates | Og              |
| Fibre              | -g              |
| Protein            | 0.2g            |
| Salt               | Og              |